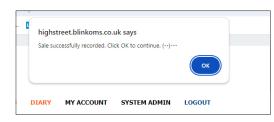

When the order has been placed you will see a message telling you the sale was successful.

Click OK and the sale will be recorded into the patients data.

| 5 Di Macros O O<br>admin is logged<br>High Stre<br>MR TERRY W/<br>PATIENT E                                     | N big management of the second | Found on the last                                                                                                                                                  | Print<br>Destination<br>Pages<br>Layout | 1 page Save as PDF  All  Portrait | ician<br>agement<br>ware |
|-----------------------------------------------------------------------------------------------------------------|--------------------------------------------------------------------------------------------------------------------------------------------------------------------------------------------------------------------------------------------------------------------------------------------------------------------------------------------------------------------------------------------------------------------------------------------------------------------------------------------------------------------------------------------------------------------------------------------------------------------------------------------------------------------------------------------------------------------------------------------------------------------------------------------------------------------------------------------------------------------------------------------------------------------------------------------------------------------------------------------------------------------------------------------------------------------------------------------------------------------------------------------------------------------------------------------------------------------------------------------------------------------------------------------------------------------------------------------------------------------------------------------------------------------------------------------------------------------------------------------------------------------------------------------------------------------------------------------------------------------------------------------------------------------------------------------------------------------------------------------------------------------------------------------------------------------------------------------------------------------------------------------------------------------------------------------------------------------------------------------------------------------------------------------------------------------------------------------------------------------------------|--------------------------------------------------------------------------------------------------------------------------------------------------------------------|-----------------------------------------|-----------------------------------|--------------------------|
| <ul> <li>New Pat</li> <li>New Fan</li> <li>Find Pat</li> <li>Patient I</li> <li>New Exa</li> <li>GOS</li> </ul> | Name         Description           Next Signt Nucl. (CD1)         6           Average Signt Nucl. (CD1)         6           Average Signt Nucl. (CD1)         7           Average Sign                                                                                                                                                                                                                                                                                                                                                                                                                                                                                                                                                                                                                                                                                                                                                                                                                                                                                                                                   | 0.00 1 6 6                                                                                                                                                         | More settings                           | v                                 |                          |
| » Printing                                                                                                      |                                                                                                                                                                                                                                                                                                                                                                                                                                                                                                                                                                                                                                                                                                                                                                                                                                                                                                                                                                                                                                                                                                                                                                                                                                                                                                                                                                                                                                                                                                                                                                                                                                                                                                                                                                                                                                                                                                                                                                                                                                                                                                                                | Value as VM7         £ 158.83           VM7         £ 13.87           Total         £ 172.80           Valuer         £ 0.00           Anount Ped         £ 100.80 |                                         |                                   | n                        |
|                                                                                                                 |                                                                                                                                                                                                                                                                                                                                                                                                                                                                                                                                                                                                                                                                                                                                                                                                                                                                                                                                                                                                                                                                                                                                                                                                                                                                                                                                                                                                                                                                                                                                                                                                                                                                                                                                                                                                                                                                                                                                                                                                                                                                                                                                | worl Oxforming                                                                                                                                                     |                                         | Save Cancel                       | Price<br>0<br>172.60     |
|                                                                                                                 | Size<br>Colour<br>Lens Right: std 1.5                                                                                                                                                                                                                                                                                                                                                                                                                                                                                                                                                                                                                                                                                                                                                                                                                                                                                                                                                                                                                                                                                                                                                                                                                                                                                                                                                                                                                                                                                                                                                                                                                                                                                                                                                                                                                                                                                                                                                                                                                                                                                          |                                                                                                                                                                    |                                         |                                   | _                        |